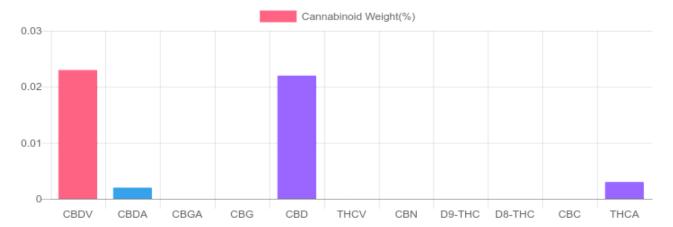

## **Cannabinoids Test**

| GSL SOP 400                  | PREPARED: 05/13/2 | PREPARED: 05/13/2019 22:04:23 |           | <b>UPLOADED:</b> 05/15/2019 15:00:14 |  |
|------------------------------|-------------------|-------------------------------|-----------|--------------------------------------|--|
| cannabinoids                 |                   |                               | weight(%) | mg/g                                 |  |
| DELTA-9-TETRAHYDROCANNABINOL |                   | D9-THC                        | N/D       | N/D                                  |  |
| TETRAHYDROCANNABINOLIC ACID  |                   | THCA                          | 0.003%    | 0.031                                |  |
| CANNABIDIOL                  |                   | CBD                           | 0.022%    | 0.218                                |  |
| CANNABIDIOLIC ACIE           | )                 | CBDA                          | 0.002%    | 0.020                                |  |
| CANNABIDIVARIN               |                   | CBDV                          | 0.023%    | 0.232                                |  |
| CANNABICHROMENE              |                   | CBC                           | N/D       | N/D                                  |  |
| CANNABINOL                   |                   | CBN                           | N/D       | N/D                                  |  |
| CANNABIGEROL                 |                   | CBG                           | N/D       | N/D                                  |  |
| CANNABIGEROLIC A             | CID               | CBGA                          | N/D       | N/D                                  |  |
| DELTA-8-TETRAHYDF            | ROCANNABINOL      | D8-THC                        | N/D       | N/D                                  |  |
| TETRAHYDROCANNA              | ABIVARIN          | THCV                          | N/D       | N/D                                  |  |
| TOTAL D9-THC                 |                   |                               | N/D       | N/D                                  |  |

| TOTAL D9-THC       | N/D    | N/D   |
|--------------------|--------|-------|
| TOTAL CBD*         | 0.024% | 0.236 |
| TOTAL CANNABINOIDS | 0.050% | 0.501 |

Reporting Limit 10 ppm

\*Total CBD = CBD + CBDA x 0.877